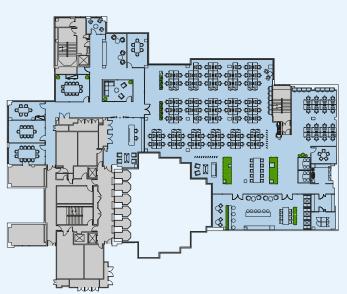

# Indicative Space Planning

## Ground (South) Indicative Layout

### 8,343 sq ft / 775.0 sq m

| 4 person meeting room   | 01 |
|-------------------------|----|
| 6 person meeting room   | 01 |
| 8 person meeting rooms  | 03 |
| 12 person meeting rooms | 01 |
| Zoom rooms              | 04 |
| Reception               | 01 |
|                         |    |
| Total working positions | 90 |

. .

N ()

For indicative purposes only, not to scale.

Located on the bank of the River Thames surrounded by a plethora of café's, bars and restaurants