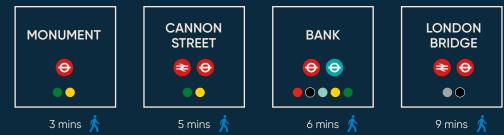

# Connections

The Building has excellent transport links from Monument, Cannon Street, Bank & London Bridge providing fast and frequent services across London and the south east.

QUEENVICTORIAST WILLIAM ST. FENCHURCH I BROOK MARK LN MINC BLOOMBERG FENCHURCH INC CANNON STREET QUEEN ST MONUMENT 5 CANNON ST. GREAT TOWER ST.  $\ge \Theta$ Θ BRIDGE UPPER THAMES ST. LOWER THAMES ST LONDON BRIDO OUTHWARK RIVER THAMES RIVER THAMES LONDON BRIDGE TOOLEY ST. BOROUGH  $\ge \Theta$ 