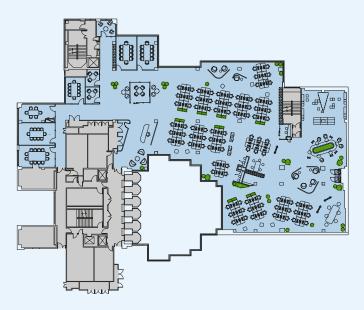

# Indicative Space Planning

## **1st Floor (North)** Corporate Layout

#### 11,630 sq ft / 1,080.5 sq m

| Open plan desks         | 95 |
|-------------------------|----|
| 3 person meeting room   | 01 |
| 5 person meeting room   | 01 |
| 6 person meeting rooms  | 02 |
| 10 person meeting room  | 01 |
| 12 person meeting rooms | 02 |
| Reception               | 01 |
|                         |    |
| Total working positions | 95 |