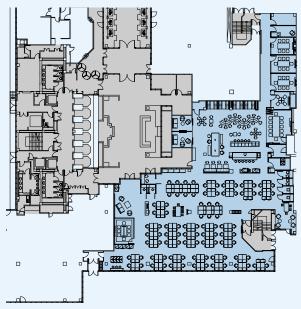

## Ground (South) Indicative Layout

### 8,343 sq ft / 775.0 sq m

| 4 person meeting room   | 01 |
|-------------------------|----|
| 6 person meeting room   | 01 |
| 8 person meeting rooms  | 03 |
| 12 person meeting rooms | 01 |
| Zoom rooms              | 04 |
| Reception               | 01 |
|                         |    |
| Total working positions | 90 |