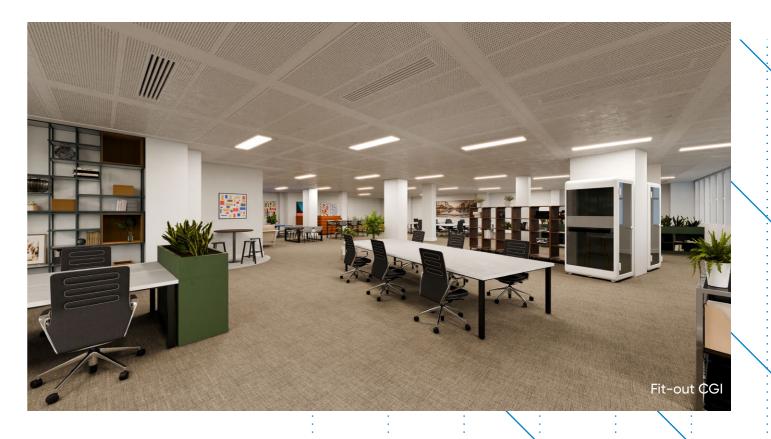

# Indicative Space Planning

## **1st Floor (North)** Corporate Layout

#### 11,630 sq ft / 1,080.5 sq m

| Open plan desks         | 95 |
|-------------------------|----|
| 3 person meeting room   | 01 |
| 5 person meeting room   | 01 |
| 6 person meeting rooms  | 02 |
| 10 person meeting room  | 01 |
| 12 person meeting rooms | 02 |
| Reception               | 01 |
|                         |    |
| Total working positions | 95 |