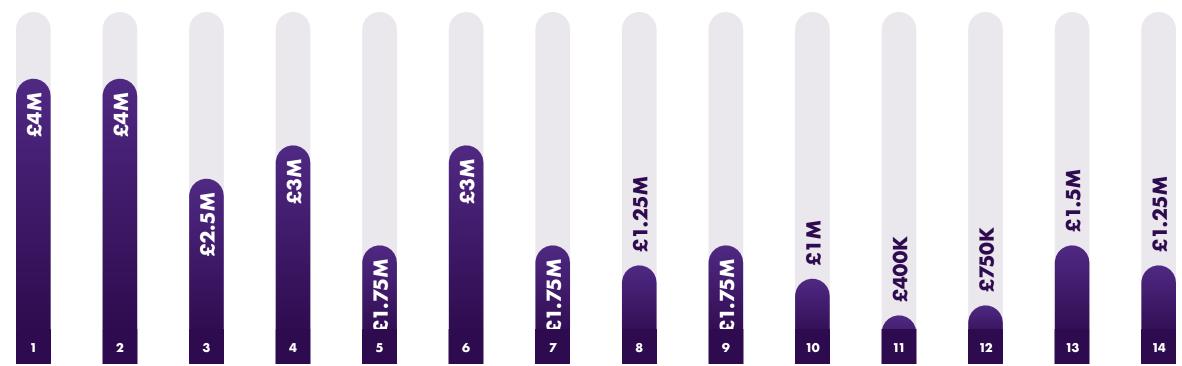

#### **COMMERCIAL LAND SALES**

(£ PER ACRE)

- 1 CROYDON COULSDON & MITCHAM
- 2 SUTTON, EPSOM, CHESSINGTON & LEATHERHEAD
- 3 REDHILL, REIGATE, MERSTHAM & SALFORDS
- 4 SYDENHAM, BECKENHAM, BROMLEY & ORPINGTON
- 5 BURGESS HILL & HAYWARDS HEATH
- 6 CRAWLEY & GATWICK
- 7 HORSHAM
- 8 BOGNOR & CHICHESTER
- 9 BRIGHTON & HOVE

- EASTBOURNE, HAILSHAM & POLEGATE
- 11 HASTINGS, ST LEONARDS & BEXHILL
- 12 LEWES, NEWHAVEN & PEACEHAVEN
- 13 SHOREHAM & LANCING
- 14 WORTHING