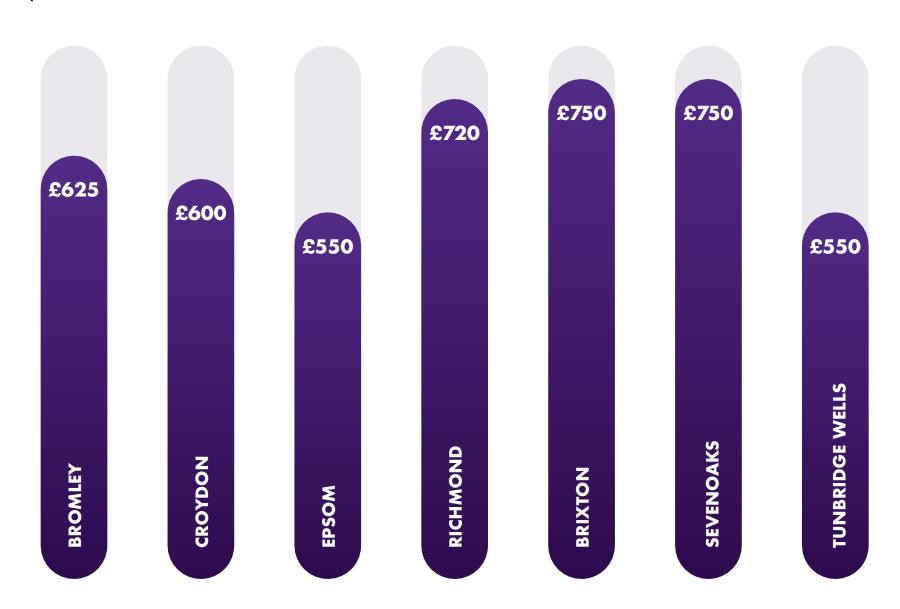

elcome to the Q1 2024 edition of the SHW South East Development Focus.

Continued high build costs and debt finance costs have impacted prices being paid for sites, however activity remains positive in both the residential and commercial development markets for prime sites, although developers are being more selective and focussing on prime locations.



**TIM HARDWICKE** Partner Head of Agency





Based on the latest indices, house prices in London and the South East appear to have stabilised. However, with construction costs remaining high, this has led to downwards pressure on land values.

Interest in 'oven ready' sites remains strong with well-priced, unconsented sites also generating good demand, particularly in affluent towns.

#### **AVERAGE NEW BUILD FLAT SALES**

(£ PER SQ FT)



#### **DEALS DONE**



**EXCHANGED** 

SOLD

**AVAILABLE** 

# Community House

Bromley
Freehold office investment opportunity.



Beckenham

1 acre vacant

1 acre vacant site previously used as allotment gardens with development potential.

### 244-248 High Street

Croydon

Freehold retail and residential investment opportunity.

#### **Thames View Court**

Erith

Part-built residential development opportunity of 54 apartments and commercial unit.

### **MEET THE TEAM**



Richard Plant
Partner

07850 584240
rplant@shw.co.uk



Richard Pillow
Director
07947 373868
rpillow@shw.co.uk



David Marcelline
Partner

07734 070947
dmarcelline@shw.co.uk



Matt Morris
Surveyor
07894 692426
mmorris@shw.co.uk



Alex Thomson
Graduate Surveyor
02037637572
athomson@shw.co.uk

#### **EXECUTIVE SUMMAR